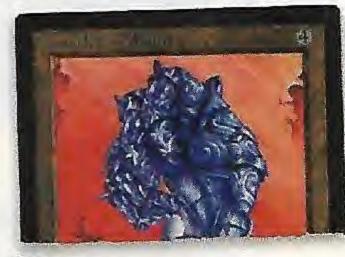

# It's Back!

hat's back you ask? Old-fashioned landkill, that's what! Let us journey back to two years ago. In mid'94 tournaments—before anybody played white and before landkill meant Armageddon—landkill was a viable and nasty type of deck. People would load up with Sinkholes, Ice Storms and even a Stone Rain or four. Together with Shatter—or even Shatterstorm for the Moxes—these decks would attempt to wipe out the other player with Black Vises and even, gasp, Instill Energied-Demonic Hordes!

Now in 1996, the challenges are different. Sinkholes and Ice Storms have been replaced by Icequakes and Thermokarsts. Demonic Hordes has been replaced by the worthless Minion of Leshrac, and Stone Rain is umm...still Stone Rain. So let's see if we can make an *Alliances/Ice Age* killer landkill deck.

The first ingredient in our landkill deck is—come on, you can guess it—yep, landkill! Stone Rains, Thermokarsts and Pillages. Pillages will serve double duty by providing some artifactkill as well.

To back up our landkill, we'll use a couple of Forgotten Lores. The great thing about Forgotten Lore is its versatility. Early in the game when we don't have mana, what's likely to be in our graveyard? Yep, some used landkill spells. It's always a hoot to let your opponent decide which one you can have back. "Hey, Pal—you want your swamp there to be Pillaged, 'Karsted or Rained?" Later in the game when you have some green mana available, you can hold off till he picks exactly what you need.

Of course, Incinerates are a must for any red deck to provide some creature and/or opponent elimination. Another staple card for red/green is the insanely versatile Stormbind. Since this deck doesn't require a ton of land to work, you can hold back a few to pitch at your opponent (or his creatures)

# By Rich Lipman

late in the game. Other musts are a Zuran Orb, an Essence Filter for enchantments (and because I'm paranoid) and, of course, a Lava Burst in case you want to blast away something large and annoying (the person you are playing probably fits that description).

Remember: When playing an Elvish Ranger, use the one with the good art.

Next, we need a way to speed up the deck in order to make sure that by the time you start killing his land, he's not summoning Seraphs or Minions of Leshracs. The three best mana producers available are Sol Grails, Jeweled Amulets and Fyndhorn Elves. Since we have better things to do at three mana than cast a Sol Grail (like maybe landkill!) we'll toss that one out. If we use Amulets, we have to recharge them